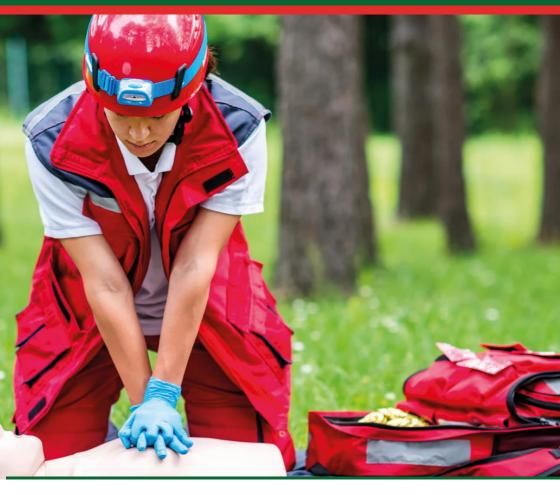

#### OCCUPATIONAL FIRST AID TRAINING

- First Aid Responder Training Course 3 days -(Occupational First Aid) - Maximum 8 attendees
- First Aid Responder Refresher Training Course - 2 days - Maximum 8 attendees
- Emergency First Aid Training Course -1 day - Maximum 10 attendees
- Cardiac First Responder Courses and **Defibrillator Training**